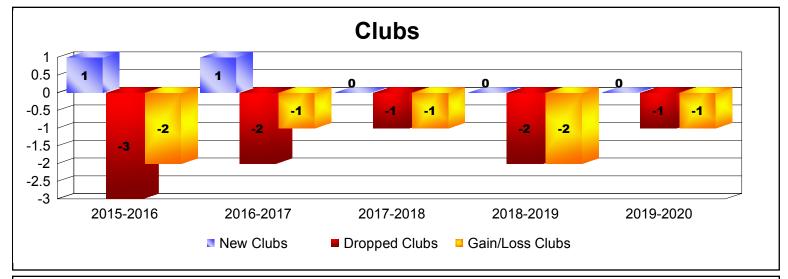

District 336 A

As of December 2019 Cumulative

| Year      | New<br>Clubs | Dropped<br>Clubs | Gain/<br>Loss<br>Clubs | New<br>Members | Charter<br>Members | Reinstate<br>Members | Transfer<br>Members | Total<br>Member<br>Added | Total<br>Members<br>Dropped | Gain/<br>Loss<br>Members |
|-----------|--------------|------------------|------------------------|----------------|--------------------|----------------------|---------------------|--------------------------|-----------------------------|--------------------------|
| 2015-2016 | 1            | -3               | -2                     | 717            | 23                 | 0                    | 10                  | 750                      | -836                        | -86                      |
| 2016-2017 | 1            | -2               | -1                     | 605            | 43                 | 18                   | 7                   | 673                      | -607                        | 66                       |
| 2017-2018 | 0            | -1               | -1                     | 475            | 0                  | 8                    | 4                   | 487                      | -645                        | -158                     |
| 2018-2019 | 0            | -2               | -2                     | 436            | 0                  | 10                   | 24                  | 470                      | -690                        | -220                     |
| 2019-2020 | 0            | -1               | -1                     | 236            | 0                  | 6                    | 13                  | 255                      | -231                        | 24                       |
| Average   | 0            | -2               | -1                     | 494            | 13                 | 8                    | 12                  | 527                      | -602                        | -75                      |