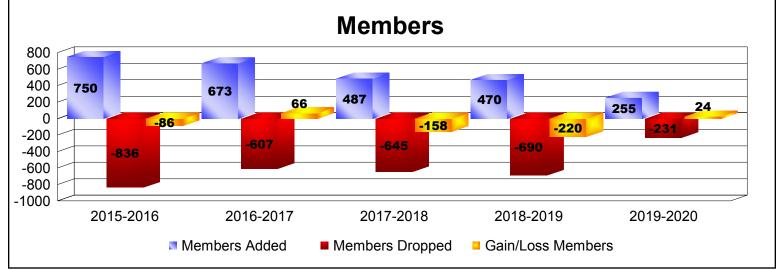

District 336 A

As of December 2019 Cumulative

| Year      | New<br>Clubs | Dropped<br>Clubs | Gain/<br>Loss<br>Clubs | New<br>Members | Charter<br>Members | Reinstate<br>Members | Transfer<br>Members | Total<br>Member<br>Added | Total<br>Members<br>Dropped | Gain/<br>Loss<br>Members |
|-----------|--------------|------------------|------------------------|----------------|--------------------|----------------------|---------------------|--------------------------|-----------------------------|--------------------------|
| 2015-2016 | 1            | -3               | -2                     | 717            | 23                 | 0                    | 10                  | 750                      | -836                        | -86                      |
| 2016-2017 | 1            | -2               | -1                     | 605            | 43                 | 18                   | 7                   | 673                      | -607                        | 66                       |
| 2017-2018 | 0            | -1               | -1                     | 475            | 0                  | 8                    | 4                   | 487                      | -645                        | -158                     |
| 2018-2019 | 0            | -2               | -2                     | 436            | 0                  | 10                   | 24                  | 470                      | -690                        | -220                     |
| 2019-2020 | 0            | -1               | -1                     | 236            | 0                  | 6                    | 13                  | 255                      | -231                        | 24                       |
| Average   | 0            | -2               | -1                     | 494            | 13                 | 8                    | 12                  | 527                      | -602                        | -75                      |